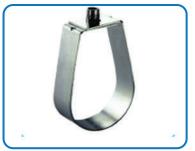

#### F. PIPE CLAMP, HANGERS (FIXING & LIFTING)

- Strap Clamp
- U Clamp
- Pipe Clamp
- Swivel Clamp
- Clevis Pipe

- Hanger
- Channel Clamp
- U Bolt Clamp
- Beam Clamp.

Pipe Clamp with Rubber

Long Nut Pipe Clamp

**Clevis Pipe Hanger** 

Adjustable Band Hanger

**Channel Clamp** 

**U** Clamp

Pipe Clamp | Snap )

**Beam Clamp** 