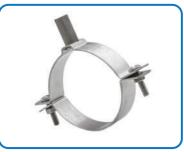

#### F. PIPE CLAMP, HANGERS (FIXING & LIFTING)

- Strap Clamp
- U Clamp
- Pipe Clamp
- Swivel Clamp
- Clevis Pipe

- Hanger
- Channel Clamp
- U Bolt Clamp
- Beam Clamp.

Pipe Clamp with Rubber

Long Nut Pipe Clamp

**Clevis Pipe Hanger** 

Adjustable Band Hanger

**Channel Clamp** 

**U** Clamp

Pipe Clamp | Snap )

**Beam Clamp** 