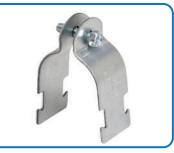

#### F. PIPE CLAMP, HANGERS (FIXING & LIFTING)

- Strap Clamp
- U Clamp
- Pipe Clamp
- Swivel Clamp
- Clevis Pipe

- Hanger
- Channel Clamp
- U Bolt Clamp
- Beam Clamp.

Pipe Clamp with Rubber

Long Nut Pipe Clamp

**Clevis Pipe Hanger** 

Adjustable Band Hanger

**Channel Clamp** 

**U** Clamp

Pipe Clamp | Snap )

**Beam Clamp** 