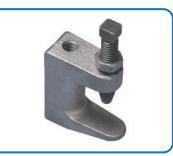

#### F. PIPE CLAMP, HANGERS (FIXING & LIFTING)

- Strap Clamp
- U Clamp
- Pipe Clamp
- Swivel Clamp
- Clevis Pipe

- Hanger
- Channel Clamp
- U Bolt Clamp
- Beam Clamp.

Pipe Clamp with Rubber

Long Nut Pipe Clamp

**Clevis Pipe Hanger** 

Adjustable Band Hanger

**Channel Clamp** 

**U** Clamp

Pipe Clamp | Snap )

**Beam Clamp** 