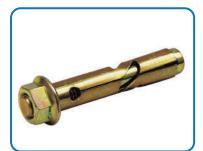

Z-Bracket with returned Leg Horizontal Joint

**Returned Leg Bracket** 

**Up & Down Bracket** 

L - Bracket

**Unistrut Support System** 

**Tam Anchor Bolt** 

**Through Bolt** 

Sleeve Anchor Flange Nut Type

Hex Bolt with Nut Washer & S rin Nut

NMTC also trade in the best & sustainable tools to satisfy our customer needs.

**PPE Personal Protective Equipment** 

**Hand Tools** 

Spring Nut / Washer & Drop in Anchor