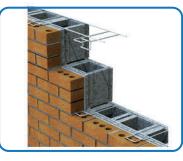

#### **C. BLOCKWORK AND PLASTERING ACCESSSORIES**

- Lintel
- Block Ties and Block Reinforcement (Ladder and Mesh) Corner Bead
- Corner Mesh
- Plaster Stop
- Control Joint

#### **BLOCK WORK & PLASTERING ACCESSORIES**

Nipras Metal Trading Co. (NMTC) offers all the necessary accessories to strengthen the block and plaster work, and these accessories are very necessary in order to obtain quality block and plaster construction that matches International and GCC Standards.

**Steel Lintel** 

Block Reinforcement (Ladder Type & Truss Type )

Adjustable Head Restraint IAHR)

Hy-Rib Lath

**Control Joint** 

Corrugated Strip & Corrugated Angle

**Coil Lath** 

**Corner Mesh** 