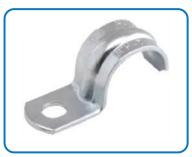

#### F. PIPE CLAMP, HANGERS (FIXING & LIFTING)

- Strap Clamp
- U Clamp
- Pipe Clamp
- Swivel Clamp
- Clevis Pipe

- Hanger
- Channel Clamp
- U Bolt Clamp
- Beam Clamp.

Pipe Clamp with Rubber

Long Nut Pipe Clamp

**Clevis Pipe Hanger** 

Adjustable Band Hanger

**Channel Clamp** 

**U** Clamp

Pipe Clamp | Snap )

**Beam Clamp** 