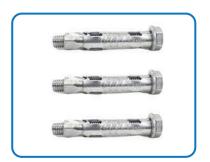

#### **H**. CLADDING ACCESSORIES

- Unistrut Channel
- Threaded Rod
- Spring Nut
- Bracket
- Anchor
- Flat Head Bolt
- Through Bolt

Z-Bracket with returned Leg Horizontal Joint

**Returned Leg Bracket** 

**Up & Down Bracket** 

L - Bracket

**Unistrut Support System** 

**Tam Anchor Bolt** 

**Through Bolt** 

Sleeve Anchor Flange Nut Type

Hex Bolt with Nut Washer & S rin Nut

NMTC also trade in the best & sustainable tools to satisfy our customer needs.

**PPE Personal Protective Equipment** 

**Hand Tools** 

Spring Nut / Washer & Drop in Anchor