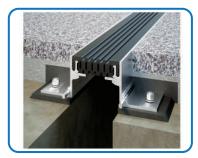

#### E. WATER PROOFING AND THERMAL INSULATION

- Bitumen Membrane
- Liquid Membrane
- Filler and Protection Board
- Polypropylene Board,
- Geotextile
- Polyethylene
- Aluminum Flashing

- Expansion Joint System
- Tile & Carpet Trim
- Stair Nosing
- Corner Guard (Impact Protection )
- Wall Guard (Impact Protection )
- Rubber Corner Guard (Impact Protection )
- Rubber Wall Guard (Impact Protection )
- D Fender
- Speed Humps
- Rubber Wheel Stopper
- Movement Joint Cover
- Control Panel Boxes
- Electrical Boxes and EMT Conduits
- UPVC Conduits.
- Architrave Bead
- Expanded Metal Lath
- Coil Lath
- Rib Lath
- HY Rib.
- PVC Pipe
- PVC Coil
- Binding Wire
- C-Clamp
- Rapid Clamp
- Long Nut Connector
- - Hammer Anchor
  - Drill Bits
  - PVC Water Stop
  - Extruded Polystyrene
  - Expanded Polystyrene
  - Rock Wool

### ARCHITECTURAL ENGINEERING SOLUTIONS

**Expansion Joint System** 

Tile & Carpet Trim

**Stair Nosing** 

Corner Guard (Impact Protection )

Wall Guard (Impact Protection )

Rubber Corner Guard (Impact Protection )