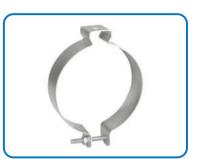

#### F. PIPE CLAMP, HANGERS (FIXING & LIFTING)

- Strap Clamp
- U Clamp
- Pipe Clamp
- Swivel Clamp
- Clevis Pipe

- Hanger
- Channel Clamp
- U Bolt Clamp
- Beam Clamp.

Pipe Clamp with Rubber

Long Nut Pipe Clamp

**Clevis Pipe Hanger** 

Adjustable Band Hanger

**Channel Clamp** 

**U** Clamp

Pipe Clamp | Snap )

**Beam Clamp** 