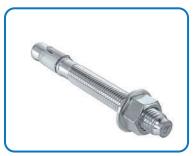

Z-Bracket with returned Leg Horizontal Joint

**Returned Leg Bracket** 

**Up & Down Bracket** 

L - Bracket

**Unistrut Support System** 

**Tam Anchor Bolt** 

**Through Bolt** 

Sleeve Anchor Flange Nut Type

Hex Bolt with Nut Washer & S rin Nut

NMTC also trade in the best & sustainable tools to satisfy our customer needs.

**PPE Personal Protective Equipment** 

**Hand Tools** 

Spring Nut / Washer & Drop in Anchor