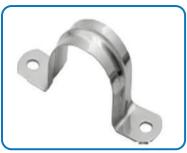

#### F. PIPE CLAMP, HANGERS (FIXING & LIFTING)

- Strap Clamp
- U Clamp
- Pipe Clamp
- Swivel Clamp
- Clevis Pipe

- Hanger
- Channel Clamp
- U Bolt Clamp
- Beam Clamp.

Pipe Clamp with Rubber

Long Nut Pipe Clamp

**Clevis Pipe Hanger** 

Adjustable Band Hanger

**Channel Clamp** 

**U** Clamp

Pipe Clamp | Snap )

**Beam Clamp** 