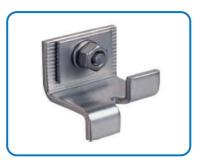

#### **H**. CLADDING ACCESSORIES

- Unistrut Channel
- Threaded Rod
- Spring Nut
- Bracket
- Anchor
- Flat Head Bolt
- Through Bolt

Dry Wall & Self Drilling Screws

Wire Connecting Clip

C - Bracket

**Gypsum Putty** 

**Nipras Metal Trading Co. (NMTC)** offer the Design, Calculation and All Type of Mechanical fixings with all accessories required for Cladding work. All type of Bracket, Channels, and accessories for fixing claddings that are in house manufactured.

Z-Bracket with returned Leg Horizontal Joint

**Returned Leg Bracket** 

**Up & Down Bracket** 

L - Bracket

**Unistrut Support System** 

**Tam Anchor Bolt** 

**Through Bolt** 

Sleeve Anchor Flange Nut Type