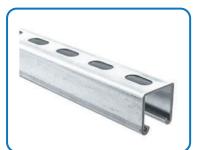

#### **H**. CLADDING ACCESSORIES

- Unistrut Channel
- Threaded Rod
- Spring Nut
- Bracket
- Anchor
- Flat Head Bolt
- Through Bolt

Z-Bracket with returned Leg Horizontal Joint

**Returned Leg Bracket** 

**Up & Down Bracket** 

L - Bracket

**Unistrut Support System** 

**Tam Anchor Bolt** 

**Through Bolt** 

Sleeve Anchor Flange Nut Type