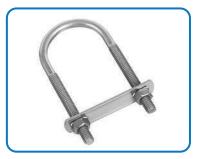

#### F. PIPE CLAMP, HANGERS (FIXING & LIFTING)

- Strap Clamp
- U Clamp
- Pipe Clamp
- Swivel Clamp
- Clevis Pipe

- Hanger
- Channel Clamp
- U Bolt Clamp
- Beam Clamp.