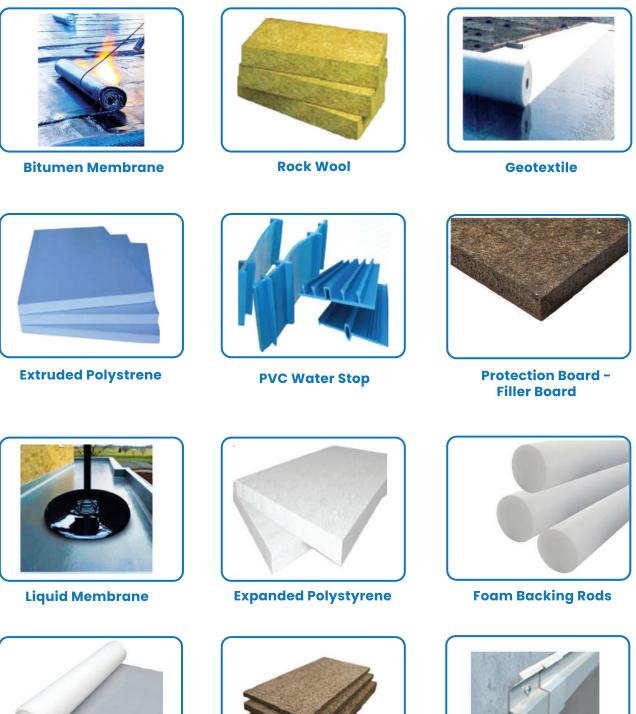

#### E. WATER PROOFING AND THERMAL INSULATION

- Bitumen Membrane
- Liquid Membrane
- Filler and Protection Board
- Polypropylene Board,
- Geotextile
- Polyethylene
- Aluminum Flashing

- Expansion Joint System
- Tile & Carpet Trim
- Stair Nosing
- Corner Guard (Impact Protection )
- Wall Guard (Impact Protection )
- Rubber Corner Guard (Impact Protection )
- Rubber Wall Guard (Impact Protection )
- D Fender
- Speed Humps
- Rubber Wheel Stopper
- Movement Joint Cover
- Control Panel Boxes
- Electrical Boxes and EMT Conduits
- UPVC Conduits.
- Architrave Bead
- Expanded Metal Lath
- Coil Lath
- Rib Lath
- HY Rib.
- PVC Pipe
- PVC Coil
- Binding Wire
- C-Clamp
- Rapid Clamp
- Long Nut Connector
- - Hammer Anchor
  - Drill Bits
  - PVC Water Stop
  - Extruded Polystyrene
  - Expanded Polystyrene
  - Rock Wool

B.) Thermal Insulation= Extruded Polystyrene, Expanded Polystyrene and polyethelene sheet.

10

**Polyethelene Sheet** 

**Cork Sheet** 

**Aluminum Flashing** 

Each pipe support needs to have the strength and flexibility to ensure the safety, Nipras Metal Trading Co. ( NMTC ) offers all type of pipe support and hanging system materials.