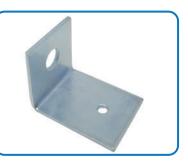

#### **H**. CLADDING ACCESSORIES

- Unistrut Channel
- Threaded Rod
- Spring Nut
- Bracket
- Anchor
- Flat Head Bolt
- Through Bolt

Dry Wall & Self Drilling Screws

Wire Connecting Clip

C - Bracket

**Gypsum Putty** 

**Nipras Metal Trading Co. (NMTC)** offer the Design, Calculation and All Type of Mechanical fixings with all accessories required for Cladding work. All type of Bracket, Channels, and accessories for fixing claddings that are in house manufactured.

Z-Bracket with returned Leg Horizontal Joint

**Returned Leg Bracket** 

**Up & Down Bracket** 

L - Bracket

**Unistrut Support System** 

**Tam Anchor Bolt** 

**Through Bolt** 

Sleeve Anchor Flange Nut Type