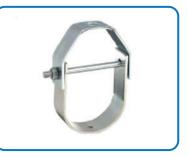

#### F. PIPE CLAMP, HANGERS (FIXING & LIFTING)

- Strap Clamp
- U Clamp
- Pipe Clamp
- Swivel Clamp
- Clevis Pipe

- Hanger
- Channel Clamp
- U Bolt Clamp
- Beam Clamp.

Pipe Clamp with Rubber

Long Nut Pipe Clamp

**Clevis Pipe Hanger** 

Adjustable Band Hanger

**Channel Clamp** 

**U** Clamp

Pipe Clamp | Snap )

**Beam Clamp** 