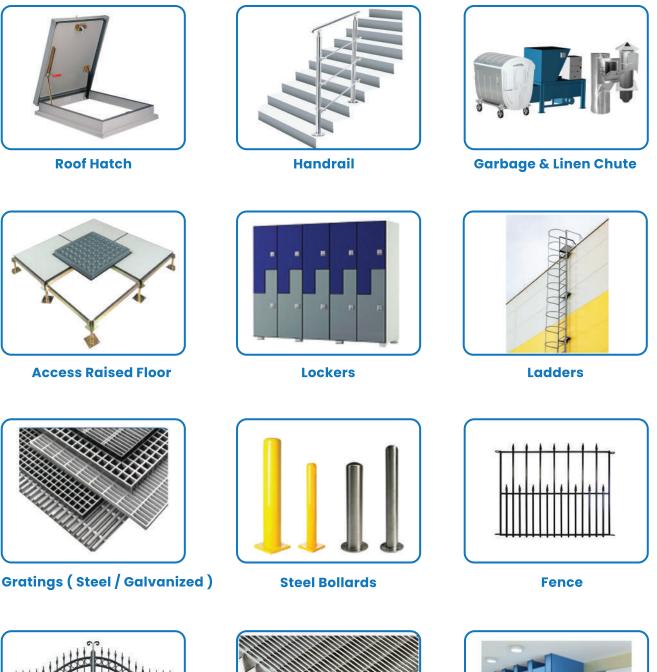

#### **A. ARCHITECTURAL ENGINEERING SOLUTIONS**

- Roof Hatch
- Handrail
- Garbage & Linen Chute
- Access Raised Floor
- Lockers
- Ladders
- Gratings (Steel / Galvanized)
- Steel Bollards
- Fence
- Metal Gates
- Entrance Mats
- Cubicle Toilet Partitions

#### ARCHITECTURAL ENGINEERING SOLUTIONS

Architectural products encompass a broad range of materials and building elements including toilet partitions, ceiling systems, expansion joint covers and surfacing materials. Architects and designers use many of these materials in the construction of a building, while others help to put the finishing touch on custom elements like partitions and custom built furniture. Nipras strives to manufacture & provide the latest architectural designed products that can be used in workplaces, education and health care. These materials are an important part of the design of an interior because they are deeply integrated into the project.