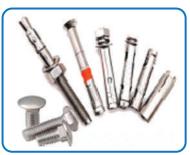

Z-Bracket with returned Leg Horizontal Joint

**Returned Leg Bracket** 

**Up & Down Bracket** 

L - Bracket

**Unistrut Support System** 

**Tam Anchor Bolt** 

**Through Bolt** 

Sleeve Anchor Flange Nut Type

Hex Bolt with Nut Washer & S rin Nut

NMTC also trade in the best & sustainable tools to satisfy our customer needs.

**PPE Personal Protective Equipment** 

**Hand Tools** 

Spring Nut / Washer & Drop in Anchor